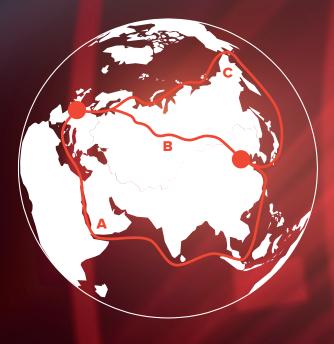

Many multinational companies have already identified Finland as the most important hub between East and West.

| FRANKFURT<br>- BEIJING | A: Southern<br>Sea cable<br>route | B: Northern<br>Terrestrial<br>route | C: "Arctic<br>Connect" |  |
|------------------------|-----------------------------------|-------------------------------------|------------------------|--|
| Distance               | ~ 17 500 km                       | ~ 9 500 km                          | ~ 12 500 km            |  |
| RTD                    | ~ 240 ms                          | ~ 130 ms                            | ~ 165 ms               |  |