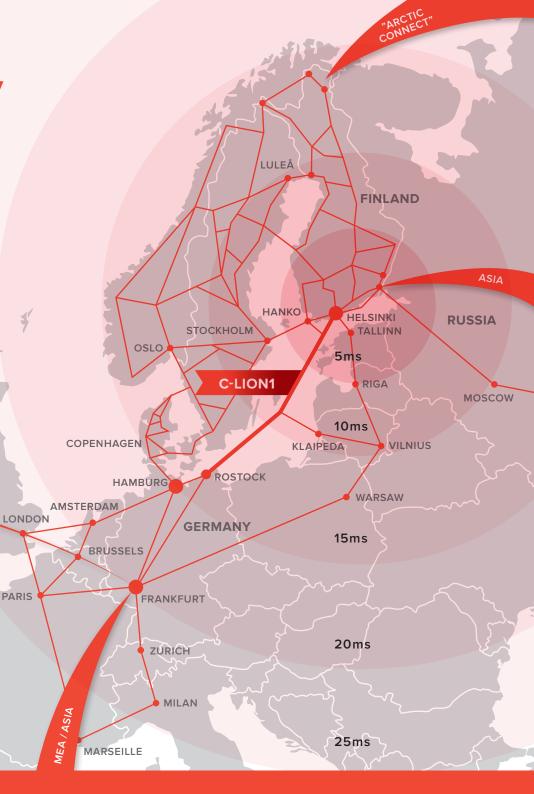

## Northern Digital Highway Gateway between East and West

Expand your reach with diverse, faster and more secure connections. Northern digital highway between Finland and Germany guarantees the fastest traffic flows between European and Asian markets.

## C-LION1 - ROUND TRIP DELAY (MS)

| City      | Frankfurt | Hamburg | Amsterdam | London | Moscow | Tokyo | Hong Kong |
|-----------|-----------|---------|-----------|--------|--------|-------|-----------|
| Helsinki  | 19,7      | 14,2    | 19,0      | 23,9   | 11,7   | 130,8 | 132,8     |
| Frankfurt |           | 5,8     | 11,1      | 11,6   | 31,4   | 150,0 | 152,0     |
| Hamburg   |           |         | 5,3       | 10,3   | 25,9   | 145,0 | 147,0     |
| Amsterdam |           |         |           | 5,2    | 30,7   | 149,7 | 151,7     |
| London    |           |         |           |        | 35,7   | 154,7 | 156,7     |

DUBLIN

Expected figures, measured results on gray background

USA

Finland enjoys an optimal position regarding to data center location and Eastern connectivity port of Europe.

Combining Northern terrestrial route with Cinia's new powerful backbone creates one of the shortest low-latency routes between Asia and Europe.